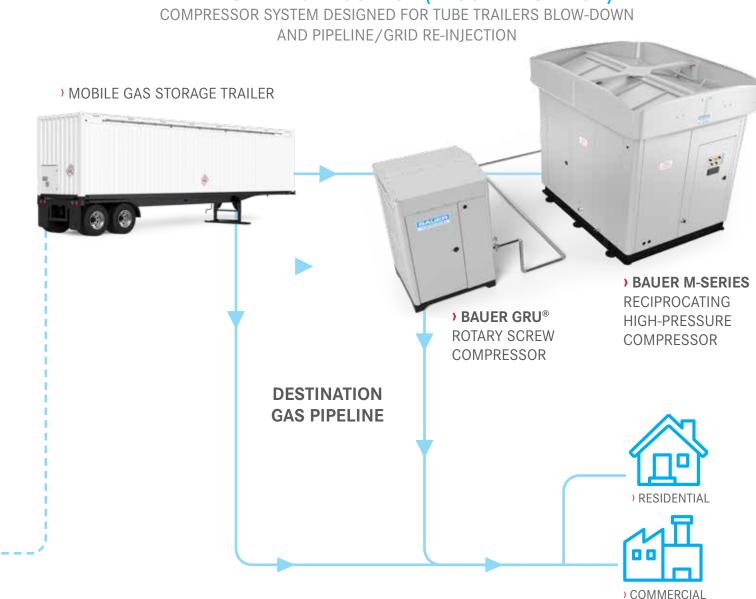

#### BAUER MD™ SERIES BENEFITS

- **BAUER MD™ Series** daughter station is able to completely empty tube trailers down to less than 1 PSIG.
- Continuous maximum flow, regardless of compressor inlet pressure, minimizes gas storage trailer evacuation time for greater turn-around efficiency.

### AT DESTINATION LOCATION (DAUGHTER STATION)

#### BAUER MD™ SERIES SOLUTION DESIGNED TO COMPLETELY EMPTY TUBE TRAILERS

By combining rotary screw and reciprocating compressor technology, BAUER is able to extend the operating range of the compressor system to deal with extremely high to low inlet pressures, to completely discharge any residual gas from the tube trailer. This maximizes the efficiency of the virtual pipeline system and eliminates mobile trailers returning to the utilities' station with residual gas.