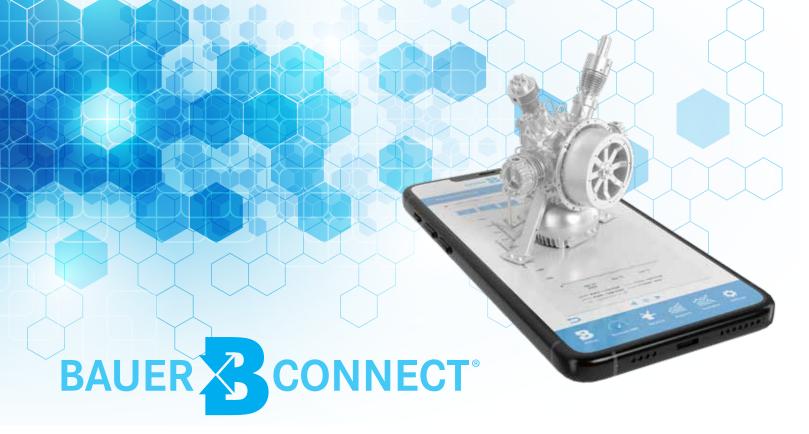

## IOT REMOTE TELEMETRY AND CONTROL

BAUER CONNECT® is an app and internet-based IoT solution which allows BAUER customers to remotely monitor - and control - the performance of the entire BAUER system through any wireless mobile device or computer; anytime, anywhere.

**Key Features:** allow customers to increase efficiency and productivity, save time, do more with fewer resources, enjoy lower operational costs, and have total flexibility with a solution tailored specifically for the end-user.

BAUER CONNECT® - Connection that matters.

TO LEARN MORE VISIT

bauer-connect.com

FOR MORE INFORMATION PLEASE CONTACT:

CNGsales@BauerComp.com www.BauerCNG.com

SCAN TO DOWNLOAD THE PDF

1172.05.22 50AP Subject to technical changes