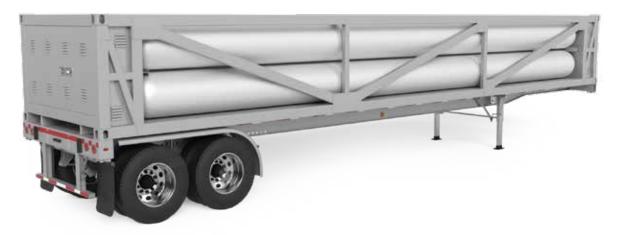

#### BAUER MD™ SERIES BENEFITS

- **BAUER MD™ Series** daughter station is able to completely empty tube trailers down to less than 1 PSIG.
- Continuous maximum flow, regardless of compressor inlet pressure, minimizes gas storage trailer evacuation time for greater turn-around efficiency.

### AT DESTINATION LOCATION (DAUGHTER STATION)

#### BAUER MD™ SERIES SOLUTION DESIGNED TO COMPLETELY EMPTY TUBE TRAILERS

By combining rotary screw and reciprocating compressor technology, BAUER is able to extend the operating range of the compressor system to deal with extremely high to low inlet pressures, to completely discharge any residual gas from the tube trailer. This maximizes the efficiency of the virtual pipeline system and eliminates mobile trailers returning to the utilities' station with residual gas.