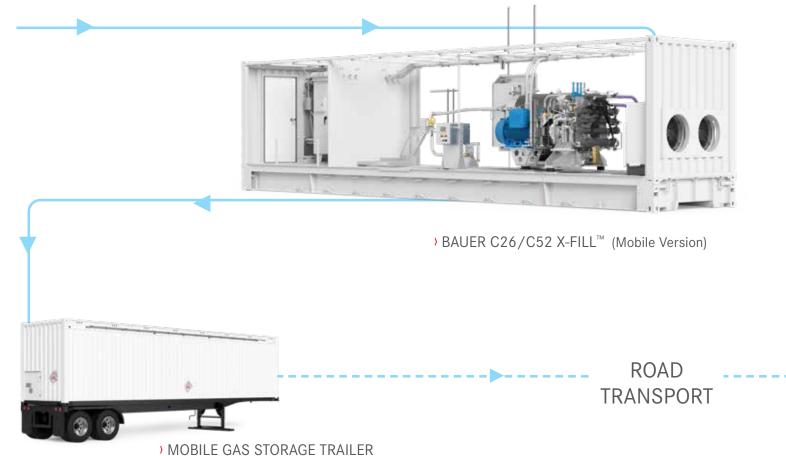

#### **SYSTEM OPTIONS**

- Equipment
- > Project Management
- Construction & Installation
- Maintenance & Support

AT GAS SOURCE LOCATION (MOTHER STATION)
COMPRESSOR SYSTEM DESIGNED TO FILL MOBILE TUBE TRAILERS

#### **SUPPLY GAS PIPELINE**

- Complete turnkey solution from BAUER, a world-wide leader in compressed natural gas systems.
- Most advanced natural gas compression and distribution system at the heart of the system.
- Engineered to the highest performance standards with BAUER performance guarantee.
- **>** BAUER legendary reliability assured and backed by the best warranty in the industry.
- Local service and continuous support for the life of the system.