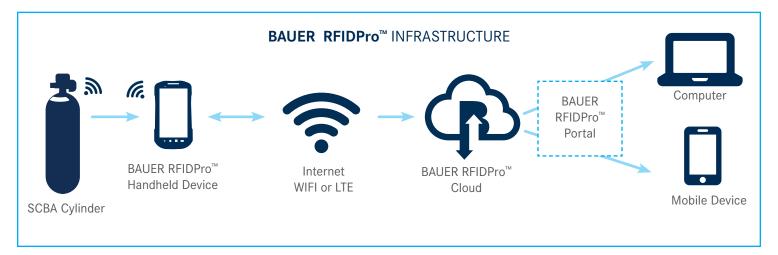

# BAUER RFIDPro™

The Bauer RFIDPro™ SCBA Cylinder Management System is a subscription service which provides Fire Departments with a system designed to improve the safety of the SCBA cylinder filling process as well as provide compliance with all of the governmental reporting requirements such as NFPA-1989 and OSHA-1910.134 associated with the cylinder management process.

The system also serves as a powerful inventory management tool, helping fire departments identify the status and track the location of their entire SCBA cylinder inventory in real-time.

- Handheld device can read both bar code and RFID tags. Bauer provides an RFID tag retrofit kit for cylinders which do not have embedded RFID tags. There is no limit to the number of SCBA cylinders or decentralized locations
- Standard WIFI or optional LTE connectivity provides real-time communications with the RFIDPro™ Cloud
- Offline functionality allows recording of data when WIFI or LTE signal is not available

## BAUER RFIDPRO™ CLOUD

- Provides all required documentation and reports required by NFPA-1989 and OSHA-1910.134
- Easy-to-use customer portal provides full administrative functionality including complete SCBA inventory management and reporting
- Secure cloud-based data storage unique to each customer assures data integrity and compliance with data retention requirements. SSL data communication encryption between the RFIDPro™ server and client along with SHA-256 password encryption with optional two-factor password authentication provide the latest in state-of-the art network security