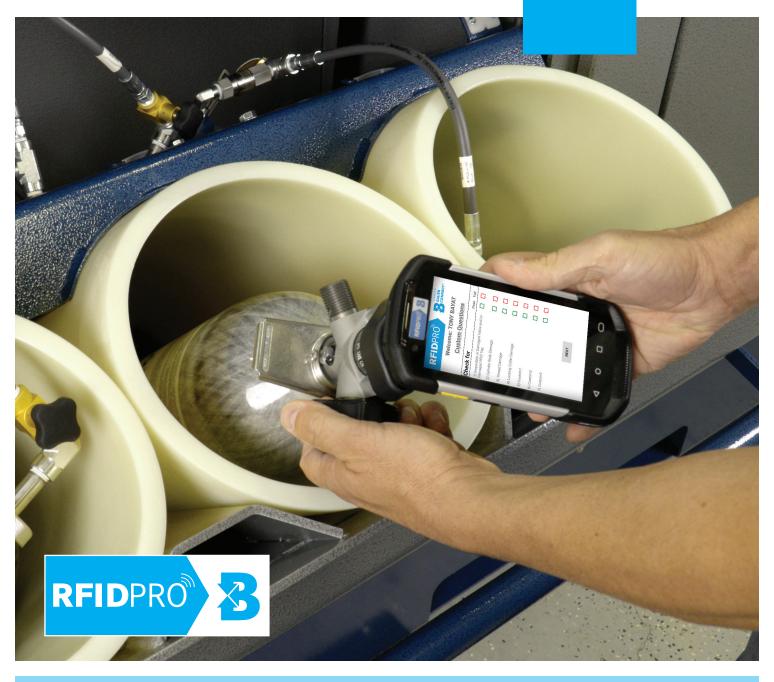

## BAUER RFIDPRO™ HANDHELD DEVICE

- Allows new SCBA cylinder registration through the BAUER RFIDPro<sup>™</sup> handheld device or directly through the BAUER RFIDPro<sup>™</sup> customer portal
- Guides the cylinder fill operator through the entire SCBA cylinder fill process to assure that all required steps are followed in sequence and performed in a safe manner
- Alerts the cylinder fill operator if an SCBA cylinder is expired, past due on hydro testing or inactive due to failed inspection.
- Sends push and e-mail notifications to responsible fire department personnel in advance of cylinder expiration or hydro past due date as well as when a cylinder fails inspections
- Automatically logs every aspect of the SCBA cylinder fill process and documents all required NFPA-1989 criteria including time and date stamp, operator ID, cylinder inspection process and recorded fill pressure
- Allows for "Guest Fill" logging of cylinders which are the property of another fire department

- Handheld device can read both bar code and RFID tags. Bauer provides an RFID tag retrofit kit for cylinders which do not have embedded RFID tags. There is no limit to the number of SCBA cylinders or decentralized locations
- Standard WIFI or optional LTE connectivity provides real-time communications with the RFIDPro™ Cloud
- Offline functionality allows recording of data when WIFI or LTE signal is not available