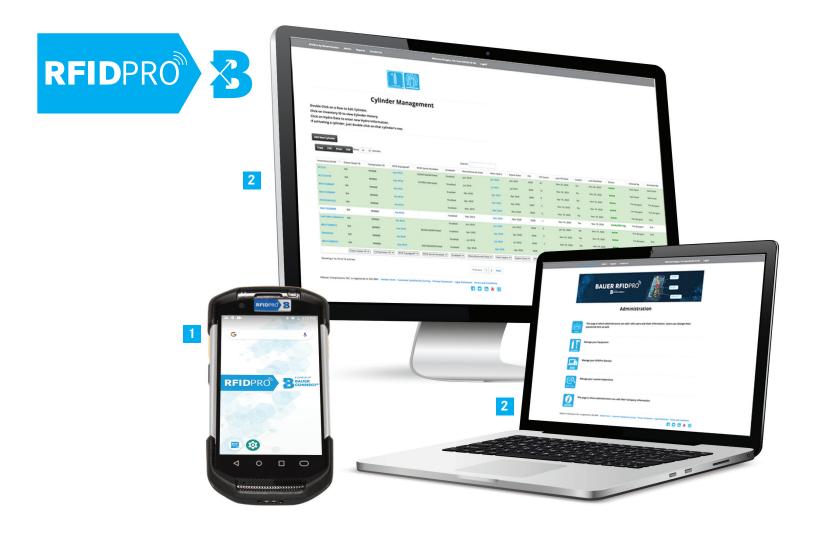

- 1 The BAUER RFIDPRO<sup>™</sup> handheld device performs all of the required fuctions in the field pertaining to the fill process
- 2 SCBA cylinder managment is made easy through the user-friendly BAUER RFIDPRO™ customer portal