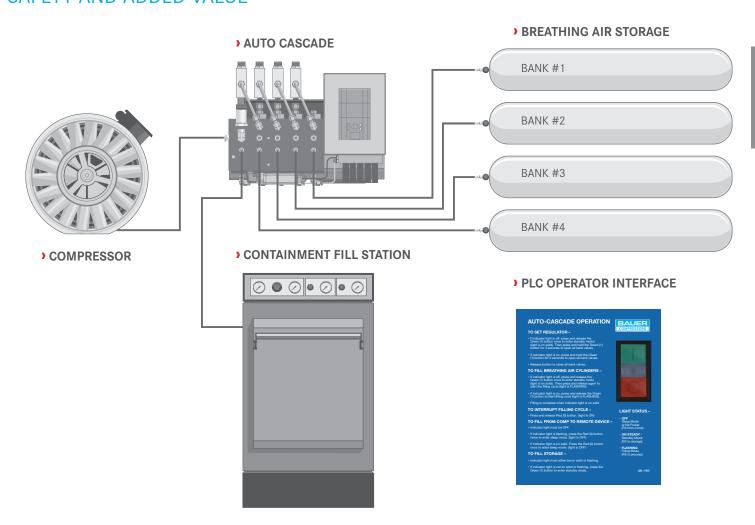

e Logic Controller for simplistic operation and heightened accuracy
- No adjustable shuttle valves
- LED indication as to which cascade cylinder is being utilized
- The system can be utilized on either stationary or mobile cascade systems
- A preset pressure bias of 0 PSIG can be adjusted to allow for quicker switch over time from one bank to another
- Pressure sensing by transducers rather than sequential valves, provides greater accuracy without leaks or pressure drift
- A bypass circuit is incorporated into the system allowing the storage system to be bypassed. This enhancement allows for more effective hose reel operation or possibly filling a mobile cascade system from a stationary system
- Can be installed onto any existing fill station or wall mounting

#### SAFETY AND ADDED VALUE