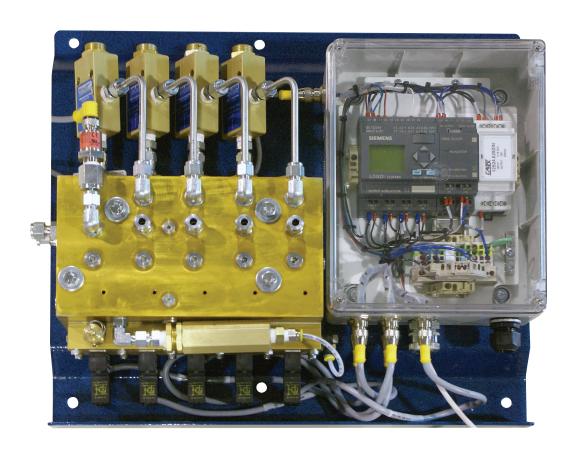

### SAFE AND AUTOMATIC CASCADE SCBA FILLING

The world leader in high pressure breathing air is proud to offer the premier method of automatically cascading your air storage system. The system utilizes our patent pending manifold block with integral valve bodies. Couple this with a commercially available PLC controller and you have the simplest cascade system available in the marketplace today.

#### FOUR TO ONE SAFETY FACTOR: All components are manufactured for 6000 PSIG service

- > 12 OR 115 VOLT OPERATED: Simply specify at time of order
- MANIFOLD INTEGRATION:
  On any manufacturers cascade system

## STANDARD SCOPE OF SUPPLY

- Corrosion resistant high strength aluminum alloy manifold block
- Programmable Logic Controller for simplistic operation and heightened accuracy
- No adjustable shuttle valves
- LED indication as to which cascade cylinder is being utilized
- The system can be utilized on either stationary or mobile cascade systems
- A preset pressure bias of 0 PSIG can be adjusted to allow for quicker switch over time from one bank to another
- Pressure sensing by transducers rather than sequential valves, provides greater accuracy without leaks or pressure drift
- A bypass circuit is incorporated into the system allowing the storage system to be bypassed. This enhancement allows for more effective hose reel operation or possibly filling a mobile cascade system from a stationary system
- Can be installed onto any existing fill station or wall mounting