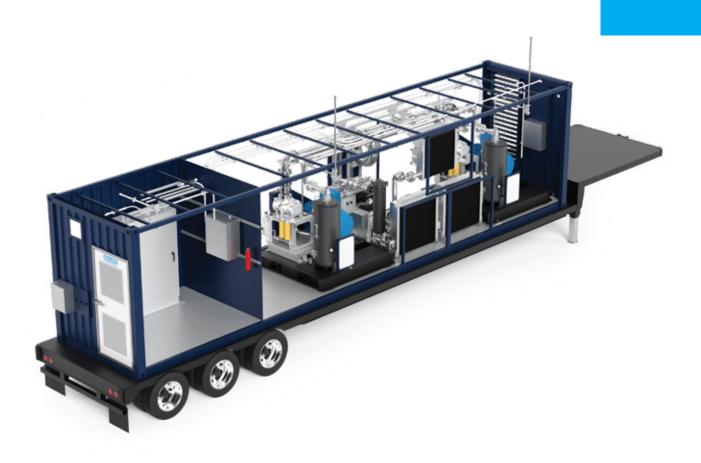

## BAUER GRU® XL MOBILE COMPRESSOR SYSTEM

DESIGNED TO TAKE PIPELINE RESIDUAL PRESSURE DOWN TO 0.5 PSIG (0.03 BARG) WHILE FEEDING BOOSTER COMPRESSOR AT OPTIMAL PRESSURE TO MAINTAIN MAXIMUM FLOW

#### BAUER GRU® XL MOBILE COMPRESSOR SYSTEM BENEFITS

- Ability to take pipeline residual pressure down to 0.5 PSIG (0.03 BARG)
- Maintaining continuous maximum flow of the booster compressor regardless of pipeline pressure
- > Variable speed drive allows compressor to adapt to required flow and outlet pressure
- "Plug-and-play" mobile trailer mounted system minimizes set-up time