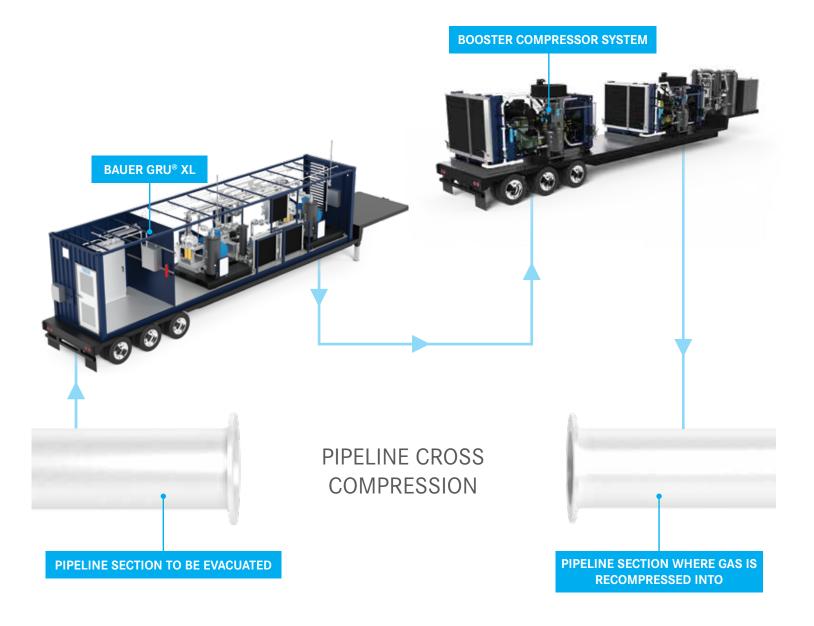

#### **APPLICATIONS**

- > Pipeline cross compression during turn-around project
- ) LNG pressure boosting

## BAUER GRU® XL MOBILE COMPRESSOR SYSTEM

DESIGNED TO TAKE PIPELINE RESIDUAL PRESSURE DOWN TO 0.5 PSIG (0.03 BARG) WHILE FEEDING BOOSTER COMPRESSOR AT OPTIMAL PRESSURE TO MAINTAIN MAXIMUM FLOW

#### BAUER GRU® XL MOBILE COMPRESSOR SYSTEM BENEFITS

- Ability to take pipeline residual pressure down to 0.5 PSIG (0.03 BARG)
- Maintaining continuous maximum flow of the booster compressor regardless of pipeline pressure
- > Variable speed drive allows compressor to adapt to required flow and outlet pressure
- "Plug-and-play" mobile trailer mounted system minimizes set-up time