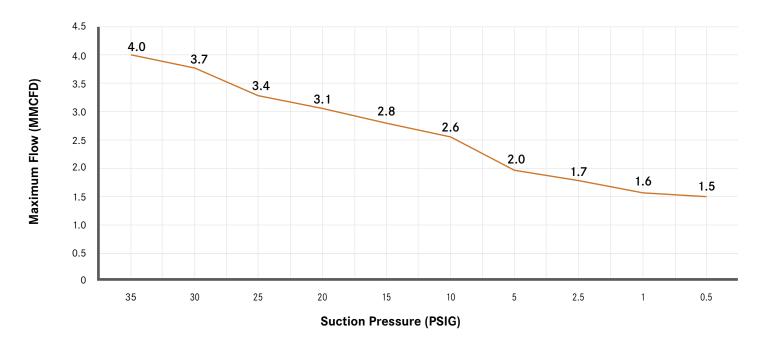

#### SYSTEM FLOW PERFORMANCE FOR PIPELINE QUALITY NATURAL GAS

# GRU 28-250 VOLUMETRIC FLOW PERFORMANCE (SIMPLEX AND DUPLEX)

| Suction Pressure |      | Final Pressure |      | Compressor<br>RPM | Used Power |     | Maximum Flow |        |
|------------------|------|----------------|------|-------------------|------------|-----|--------------|--------|
| PSIG             | BARG | PSIG           | BARG |                   | HP         | KW  | MMCFD        | NM3/HR |
| 35.0             | 2.4  | 175            | 12   | 2102              | 210        | 156 | 4.0          | 4757   |
| 30.0             | 2.1  | 175            | 12   | 2163              | 210        | 156 | 3.7          | 4417   |
| 25.0             | 1.7  | 175            | 12   | 2226              | 210        | 156 | 3.4          | 4030   |
| 20.0             | 1.4  | 175            | 12   | 2344              | 210        | 156 | 3.1          | 3697   |
| 15.0             | 1.0  | 175            | 12   | 2491              | 210        | 156 | 2.8          | 3350   |
| 10.0             | 0.7  | 175            | 12   | 2650              | 210        | 156 | 2.6          | 3014   |
| 5.0              | 0.3  | 175            | 12   | 2833              | 210        | 156 | 2.0          | 2376   |
| 2.5              | 0.2  | 175            | 12   | 2931              | 210        | 156 | 1.7          | 2056   |
| 1.0              | 0.07 | 175            | 12   | 2994              | 210        | 156 | 1.6          | 1865   |
| 0.5              | 0.03 | 175            | 12   | 3016              | 210        | 156 | 1.5          | 1802   |