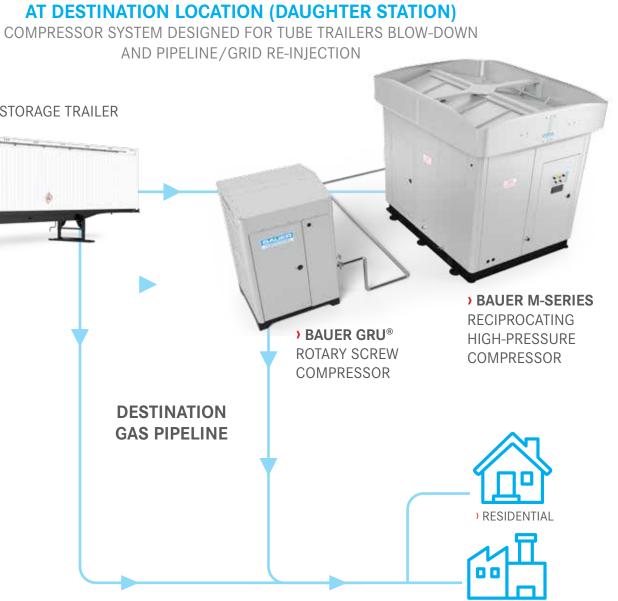

#### BAUER MD<sup>™</sup> SERIES SOLUTION DESIGNED TO COMPLETELY EMPTY TUBE TRAILERS

By combining rotary screw and reciprocating compressor technology, BAUER is able to extend the operating range of the compressor system to deal with extremely high to low inlet pressures, to completely discharge any residual gas from the tube trailer. This maximizes the efficiency of the virtual pipeline system and eliminates mobile trailers returning to the utilities' station with residual gas.

**BAUER MD<sup>™</sup> Series** daughter station is able to completely empty tube trailers down to less than 1 PSIG. Continuous maximum flow, regardless of compressor inlet pressure, minimizes gas storage trailer evacuation

) COMMERCIAL