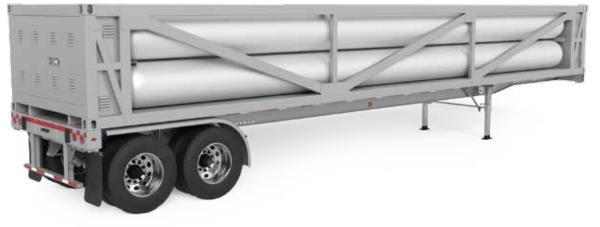

#### BAUER MD<sup>™</sup> SERIES SOLUTION DESIGNED TO COMPLETELY EMPTY TUBE TRAILERS

By combining rotary screw and reciprocating compressor technology, BAUER is able to extend the operating range of the compressor system to deal with extremely high to low inlet pressures, to completely discharge any residual gas from the tube trailer. This maximizes the efficiency of the virtual pipeline system and eliminates mobile trailers returning to the utilities' station with residual gas.

**BAUER MD<sup>™</sup> Series** daughter station is able to completely empty tube trailers down to less than 1 PSIG. Continuous maximum flow, regardless of compressor inlet pressure, minimizes gas storage trailer evacuation