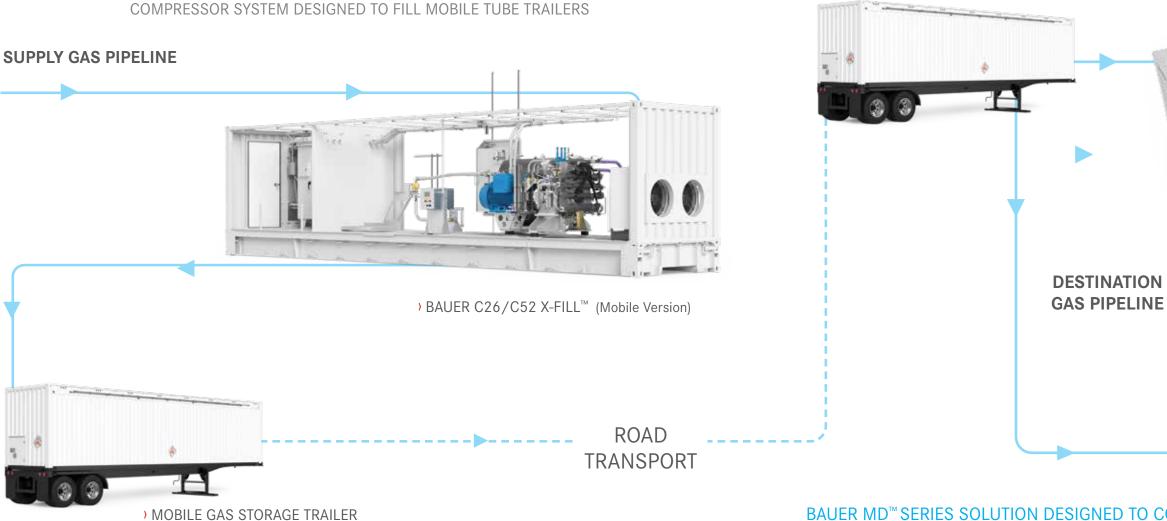

### AT GAS SOURCE LOCATION (MOTHER STATION)

#### BAUER MD<sup>™</sup> SERIES BENEFITS

- time for greater turn-around efficiency.

) MOBILE GAS STORAGE TRAILER

Complete turnkey solution from BAUER, a world-wide leader in compressed natural gas systems.

- Most advanced natural gas compression and distribution system at the heart of the system.
- > Engineered to the highest performance standards with BAUER performance guarantee.
- BAUER legendary reliability assured and backed by the best warranty in the industry.
- > Local service and continuous support for the life of the system.

#### BAUER MD<sup>™</sup> SERIES SOLUTION DESIGNED TO COMPLETELY EMPTY TUBE TRAILERS

By combining rotary screw and reciprocating compressor technology, BAUER is able to extend the operating range of the compressor system to deal with extremely high to low inlet pressures, to completely discharge any residual gas from the tube trailer. This maximizes the efficiency of the virtual pipeline system and eliminates mobile trailers returning to the utilities' station with residual gas.